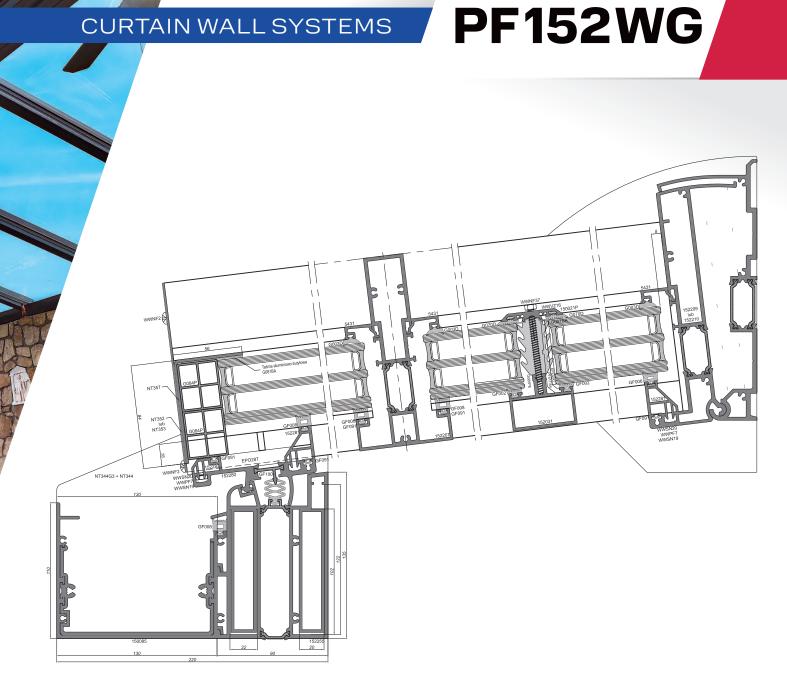

# PROCURAL formerly Ponzio Polska **PF152WG** CURTAIN WALL SYSTEMS

### A system designed for the construction of winter gardens and other spatial structures.

- roof slope construction consisting of PF152 system profiles or PF152WG reverse rafter profiles h.
- roof structure placed on curtain wall mullions, door-and-window system profiles or reinforced PF152WG mullions
- the rafter system enables the use of standard glazing beads from door-and-window systems
- identical rafter-transom connections as in PF152 curtain walls
- roof slopes mounted using a hinge joint on the wall beams and system joints on the eaves beam h. (includes a gutter profile)
- interconnected with other PROCURAL systems
- roof slopes of 7° 45° available
- very easy prefabrication
- PROKAL 3D (KKP) design software available

#### **TECHNICAL PARAMETERS**

| Filling thickness | 8 - 54 mm                                         |
|-------------------|---------------------------------------------------|
| Type of filling   | IGUs, non-transparent panels, polycarbonate panes |
| Rafter width      | 76 / 111 mm                                       |
| Roof slope angle  | 7° - 45°                                          |