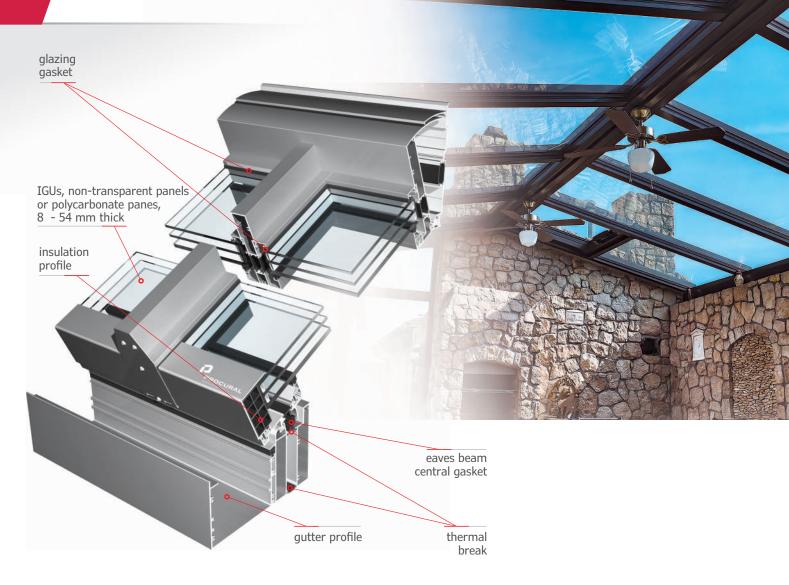

### A system designed for the construction of winter gardens and other spatial structures.

- roof slope construction consisting of PF152 system profiles or PF152WG reverse rafter profiles h.
- roof structure placed on curtain wall mullions, door-and-window system profiles or reinforced PF152WG mullions
- the rafter system enables the use of standard glazing beads from door-and-window systems
- identical rafter-transom connections as in PF152 curtain walls
- roof slopes mounted using a hinge joint on the wall beams and system joints on the eaves beam h. (includes a gutter profile)
- interconnected with other PROCURAL systems
- roof slopes of 7° 45° available
- very easy prefabrication
- PROKAL 3D (KKP) design software available

#### **TECHNICAL PARAMETERS**

| Filling thickness | 8 - 54 mm                                         |
|-------------------|---------------------------------------------------|
| Type of filling   | IGUs, non-transparent panels, polycarbonate panes |
| Rafter width      | 76 / 111 mm                                       |
| Roof slope angle  | 7° - 45°                                          |