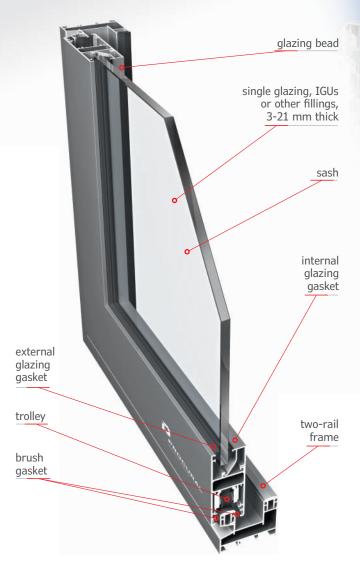

## **SLIDING WINDOWS AND DOORS**

9/

A non-insulated aluminium profile system designed for the construction of internal and external joinery, including sliding partitions and balocny constructions

- two- and three-rail frames available
- constructions with several sashes possible
- interconnected with other PROCURAL systems
- PROCURAL system hardware

## **TECHNICAL PARAMETERS**

SC001

SC001

55

SL48/750

36

| 31 mm                                            |
|--------------------------------------------------|
| FF 1 11 C                                        |
| 55 mm two-rail frame<br>95.5 mm three-rail frame |
| L 1500 x H 2500 mm                               |
| 120 kg                                           |
|                                                  |