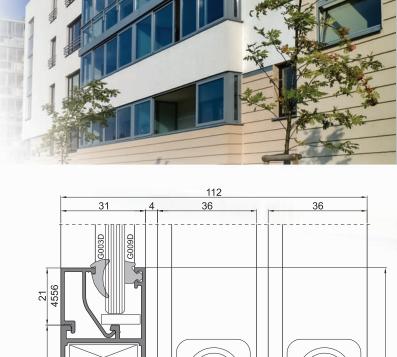

## **TECHNICAL PARAMETERS**

SC001

SC001

55

SL48/750

36

| 31 mm                                            |
|--------------------------------------------------|
| FF 1 11 C                                        |
| 55 mm two-rail frame<br>95.5 mm three-rail frame |
| L 1500 x H 2500 mm                               |
| 120 kg                                           |
|                                                  |