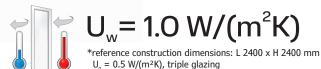

## PE78 FOLD

A perfect solution for houses, restaurants and cafes where internal and external spaces are seamlessly blended together

- multiple sash structures available, both inward and outward opening
- the three-cavity design of profiles ensures good mechanical durability, enabling large constructions
- high thermal insulation due to same width 34 mm thermal breaks in frame and sash profiles
- special hardware ensuring end user comfort
- wide glazing range (22 60 mm) enables the use of traditional as well as more specialised glazing units
- wide range of available threshold solutions
- interconnected with other PROCURAL systems PE78N
- additional compensating profile:
  - negates any imperfection in manufacturing and installation
  - allows adjusting and reduces stresses regardless of weather conditions
  - 0-5 mm adjustment range
  - suggested for very wide joinery