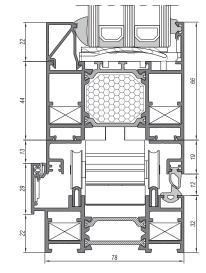

## PE78 FOLD

A perfect solution for houses, restaurants and cafes where internal and external spaces are seamlessly blended together

- multiple sash structures available, both inward and outward opening
- the three-cavity design of profiles ensures good mechanical durability, enabling large constructions
- high thermal insulation due to same width 34 mm thermal breaks in frame and sash profiles
- special hardware ensuring end user comfort
- wide glazing range (22 60 mm) enables the use of traditional as well as more specialised glazing units
- wide range of available threshold solutions
- interconnected with other PROCURAL systems PE78N
- additional compensating profile:
  - negates any imperfection in manufacturing and installation
  - allows adjusting and reduces stresses regardless of weather conditions
  - 0-5 mm adjustment range
  - suggested for very wide joinery