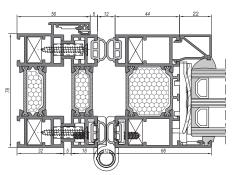

## PE78 FOLD

A perfect solution for houses, restaurants and cafes where internal and external spaces are seamlessly blended together

- multiple sash structures available, both inward and outward opening
- the three-cavity design of profiles ensures good mechanical durability, enabling large constructions
- high thermal insulation due to same width 34 mm thermal breaks in frame and sash profiles
- special hardware ensuring end user comfort
- wide glazing range (22 60 mm) enables the use of traditional as well as more specialised glazing units
- wide range of available threshold solutions
- interconnected with other PROCURAL systems PE78N
- additional compensating profile:
  - negates any imperfection in manufacturing and installation
  - allows adjusting and reduces stresses regardless of weather conditions
  - 0-5 mm adjustment range
  - suggested for very wide joinery