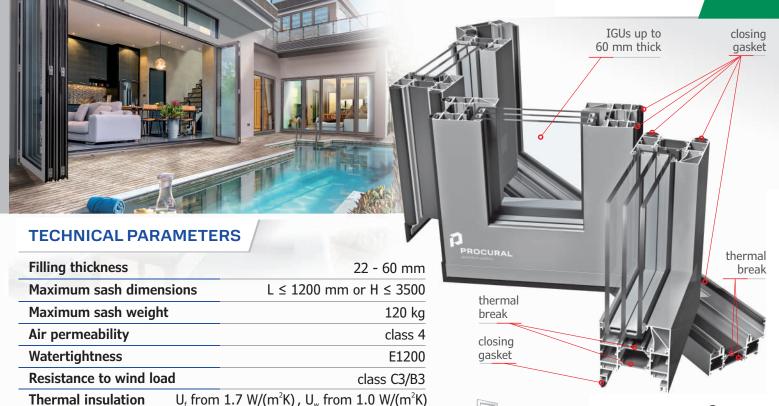

## FOLDING WINDOWS AND DOORS

## PE78 FOLD

A perfect solution for houses, restaurants and cafes where internal and external spaces are seamlessly blended together

- multiple sash structures available, both inward and outward opening
- the three-cavity design of profiles ensures good mechanical durability, enabling large constructions
- high thermal insulation due to same width 34 mm thermal breaks in frame and sash profiles
- special hardware ensuring end user comfort
- wide glazing range (22 60 mm) enables the use of traditional as well as more specialised glazing units
- wide range of available threshold solutions
- interconnected with other PROCURAL systems PE78N
- additional compensating profile:
  - negates any imperfection in manufacturing and installation
  - allows adjusting and reduces stresses regardless of weather conditions
  - 0-5 mm adjustment range
  - suggested for very wide joinery